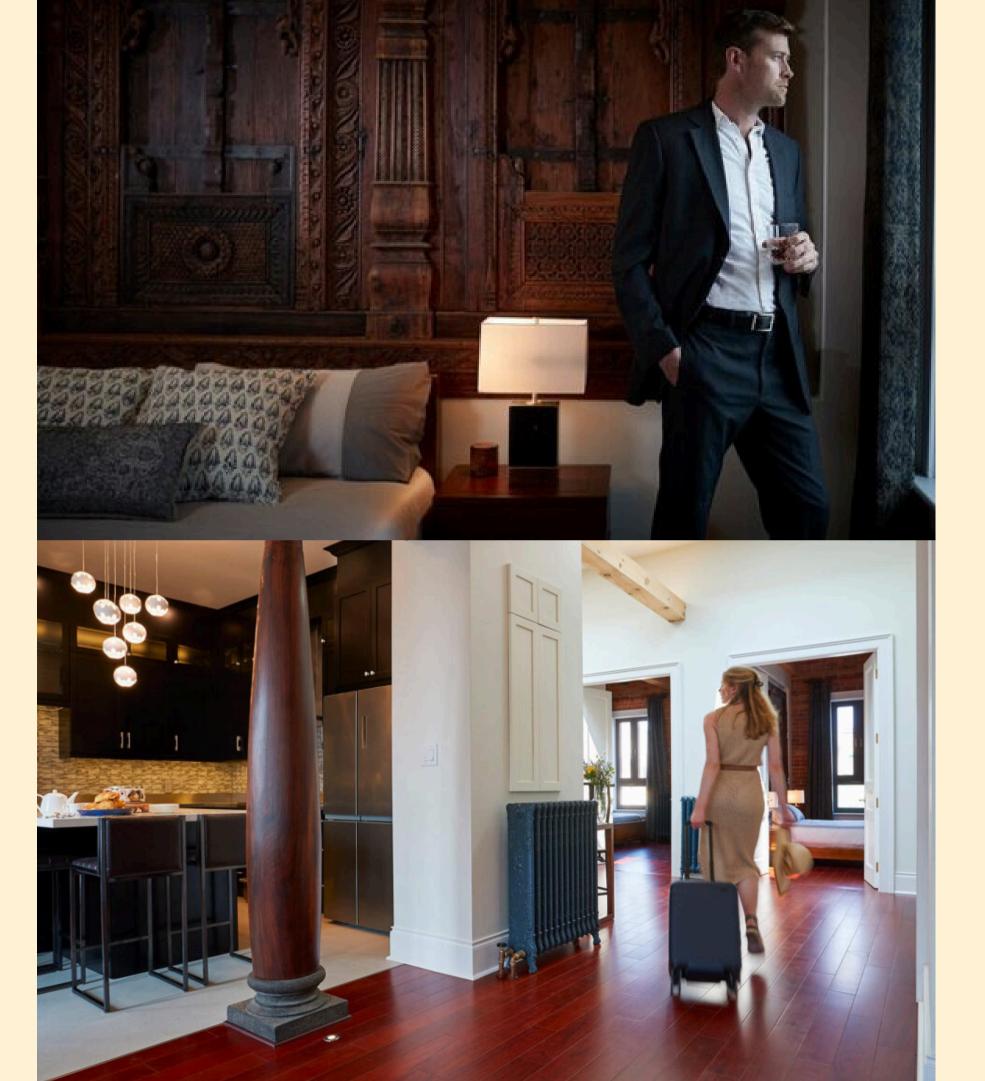

# CORPORATE COMFORT - TAILORED FOR YOU

Nestled in historic downtown Belleville, Blue Violin offers two executive-style apartments, each with two spacious bedrooms, thoughtfully designed for corporate travellers.

The apartments combine sophisticated European-inspired design with modern conveniences such as high-speed Wi-Fi, Netflix-enabled flatscreen TVs, and fully equipped kitchens—perfect for extended stays or working remotely.

Private balconies provide serene views of the Moira River, creating a tranquil retreat just steps away from Belleville's finest dining, shopping, and entertainment.

Discover how Blue Violin transforms corporate travel into a premium experience.