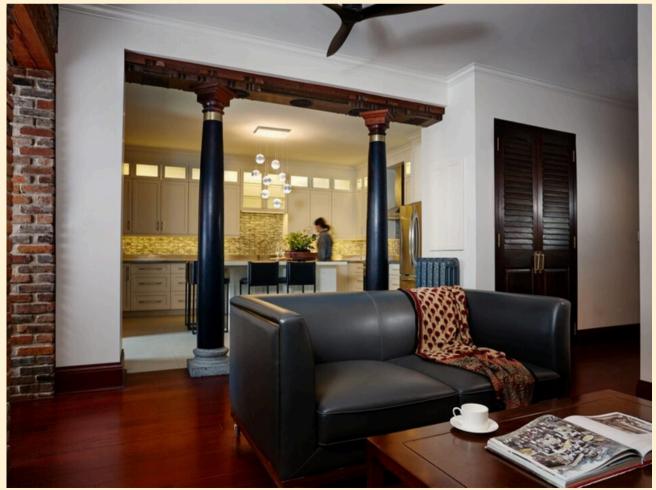

# CORPORATE COMFORT - TAILORED FOR YOU

Nestled in historic downtown Belleville, Blue Violin offers two executive-style apartments, each with two spacious bedrooms, thoughtfully designed for corporate travellers.

The apartments combine sophisticated European-inspired design with modern conveniences such as high-speed Wi-Fi, Netflix-enabled flatscreen TVs, and fully equipped kitchens—perfect for extended stays or working remotely.

Private balconies provide serene views of the Moira River, creating a tranquil retreat just steps away from Belleville's finest dining, shopping, and entertainment.

Discover how Blue Violin transforms corporate travel into a premium experience.